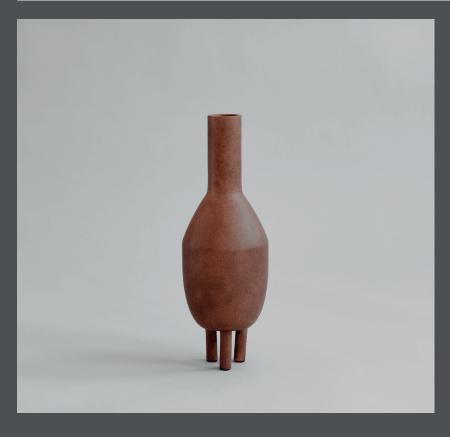

## **DUCK VASE SLIM**

Reminiscent of little, individual three-legged characters or friendly creatures, the Duck series is a playful and exuberant addition to more minimalist series of treys, vases, bowls, pots, jars and plates in a modern interior.

Yet, true to the design manifest of 101 Copenhagen, the collection is held in natural colours to fit into the Scandinavian home.

Duck comes in various shapes, sizes and colours - like individual family members gathered around a table. As it is a hand glazed natural product, the colours may vary slightly and while it is not 100% waterproof, a bag for fresh flowers is included.

Designed by Nicolaj Nøddesbo & Tommy Hyldahl.

**Product no: 213044** 

Type: Vase - Indoor

Colour: Terracotta

**Material: Ceramic** 

**Care instructions:** 

Use a soft dry cloth to clean the product.

Do not use household cleaners.