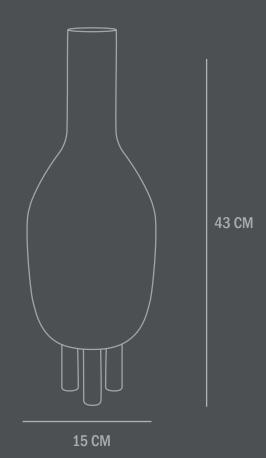

Not waterproof

Dimensions: L15 / W15 / H43 CM

Country of origin: CN

Product weight: 1,00 Kg

Packaging:

Dimensions: L20 / W19,5 / H53 CM

Total weight incl. product: 1,50 Kg Number of parcels: 1

Material: Brown cardboard